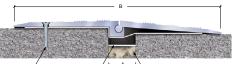

## DECK-TO-DECK

| DECK-TO-DECK |                           |                 |                   |  |
|--------------|---------------------------|-----------------|-------------------|--|
| MODEL        | JOINT SIZE<br>AT MEAN T°F | SYSTEM WIDTH    | TOTAL<br>MOVEMENT |  |
| PD-200       | 2" (50mm)                 | 8" (203mm)      | 2" (50mm)         |  |
| PD-300       | 3" (75mm)                 | 13.125" (333mm) | 4" (100mm)        |  |
| PD-400       | 4" (100mm)                | 16" (406mm)     | 5.5" (140mm)      |  |
| PD-600       | 6" (150mm)                | 19.8" (503mm)   | 8" (203mm)        |  |