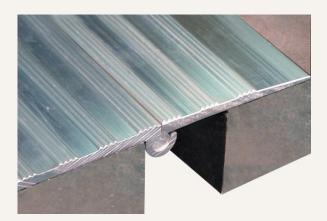

# Heavy Duty HINGED SYSTEM (PD/W)

This Parking Deck system is rated for low speed vehicular traffic and commonly placed in parking deck applications. The integral hinge allows for vertical offset up to an inch and a half.

## **FEATURES**

**COORDINATING CORNERS** Available with corner option for a complete floor solution.

**TRAFFIC LOAD** Vehicular rated for slow vehicular traffic in parking decks, garages and ports.

**DURABLE** Constructed with a heavy-duty, hinged, cover plate with limited vertical movement.