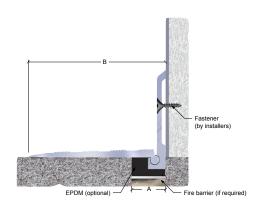

#### DECK-TO-WALL/CORNER

| MODEL   | JOINT SIZE<br>AT MEAN T°F | SYSTEM<br>WIDTH | TOTAL<br>MOVEMENT |  |
|---------|---------------------------|-----------------|-------------------|--|
| PD-200W | 2" (50mm)                 | 5" (127mm)      | 2.5" (64mm)       |  |
| PD-300W | 3" (75mm)                 | 7" (178mm)      | 3.5" (87mm)       |  |
| PD-400W | 4" (100mm)                | 11" (279mm)     | 4.5" (112mm)      |  |